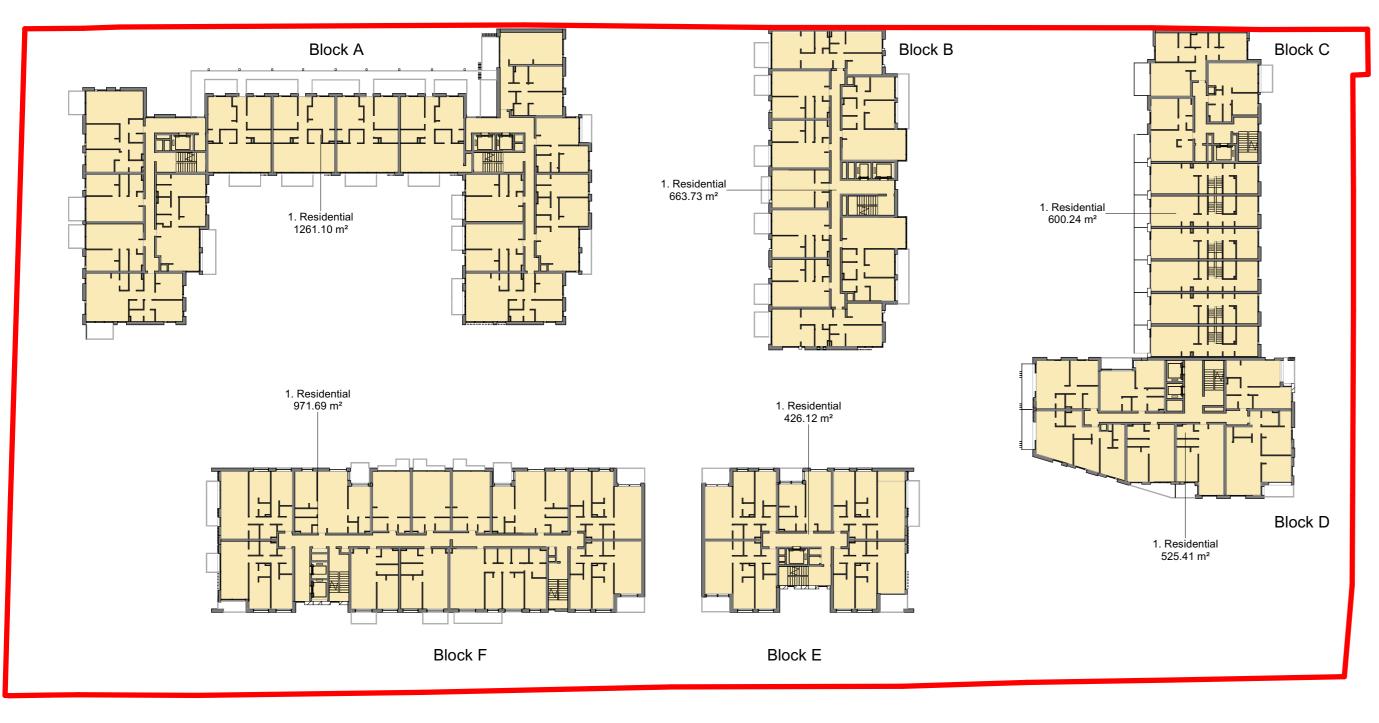

|                       | GF                                             | GFA 0 ALL AREAS                                            |                                                                      |  |
|-----------------------|------------------------------------------------|------------------------------------------------------------|----------------------------------------------------------------------|--|
| wt                    | Area                                           | Level                                                      | Name                                                                 |  |
| lock A<br>lock A      | 200.6 m <sup>2</sup><br>343.6 m <sup>2</sup>   | 01 - BOULEVARD - GRD. FLOOR<br>01 - BOULEVARD - GRD. FLOOR | Residential     Residential                                          |  |
| llock A<br>llock B    | 88.0 m <sup>2</sup><br>658.4 m <sup>2</sup>    | 01 - BOULEVARD - GRD. FLOOR<br>01 - BOULEVARD - GRD. FLOOR | Residential     Residential                                          |  |
| llock C               | 269.5 m <sup>2</sup>                           | 01 - BOULEVARD - GRD. FLOOR                                | 1. Residential                                                       |  |
| lock D<br>lock E      | 53.4 m <sup>2</sup><br>421.1 m <sup>2</sup>    | 01 - BOULEVARD - GRD. FLOOR<br>01 - BOULEVARD - GRD. FLOOR | Residential     Residential                                          |  |
| lock F                | 1102.2 m²                                      | 01 - BOULEVARD - GRD. FLOOR                                | 1. Residential                                                       |  |
| lock A<br>lock B      | 1127.7 m <sup>2</sup><br>624.6 m <sup>2</sup>  | 02 SECOND FLOOR<br>02 SECOND FLOOR                         | Residential     Residential                                          |  |
| lock C<br>lock D      | 600.2 m <sup>2</sup><br>387.7 m <sup>2</sup>   | 02 SECOND FLOOR<br>02 SECOND FLOOR                         | Residential     Residential                                          |  |
| lock E                | 366.2 m <sup>2</sup>                           | 02 SECOND FLOOR                                            | Residential     Residential                                          |  |
| lock F<br>lock A      | 1017.4 m <sup>2</sup>                          | 02 SECOND FLOOR<br>03 - THIRD FLOOR                        | Residential     Residential                                          |  |
| lock B                | 663.7 m <sup>2</sup>                           | 03 - THIRD FLOOR                                           | Residential                                                          |  |
| lock C<br>lock D      | 600.2 m <sup>2</sup><br>525.4 m <sup>2</sup>   | 03 - THIRD FLOOR<br>03 - THIRD FLOOR                       | Residential     Residential                                          |  |
| lock E                | 428.0 m <sup>2</sup>                           | 03 - THIRD FLOOR                                           | Residential                                                          |  |
| lock F<br>lock A      | 971.1 m <sup>2</sup><br>1261.1 m <sup>2</sup>  | 03 - THIRD FLOOR<br>04 - FOURTH FLOOR                      | Residential     Residential                                          |  |
| lock B                | 663.7 m²                                       | 04 - FOURTH FLOOR                                          | 1. Residential                                                       |  |
| lock C<br>lock D      | 600.2 m <sup>2</sup><br>525.4 m <sup>2</sup>   | 04 - FOURTH FLOOR<br>04 - FOURTH FLOOR                     | Residential     Residential                                          |  |
| ock E                 | 426.6 m <sup>2</sup>                           | 04 - FOURTH FLOOR                                          | Residential     Residential                                          |  |
| lock F<br>lock A      | 967.6 m²<br>1261.1 m²                          | 04 - FOURTH FLOOR<br>05 - FIFTH FLOOR                      | Residential     Residential                                          |  |
| ock B                 | 663.7 m <sup>2</sup>                           | 05 - FIFTH FLOOR                                           | 1. Residential                                                       |  |
| ock C<br>ock D        | 600.2 m²<br>525.4 m²                           | 05 - FIFTH FLOOR<br>05 - FIFTH FLOOR                       | Residential     Residential                                          |  |
| ock E                 | 426.1 m²                                       | 05 - FIFTH FLOOR                                           | 1. Residential                                                       |  |
| ock F<br>ock A        | 971.7 m²<br>1261.1 m²                          | 05 - FIFTH FLOOR<br>06 - SIXTH FLOOR                       | Residential     Residential                                          |  |
| ock B                 | 663.7 m <sup>2</sup>                           | 06 - SIXTH FLOOR                                           | Residential     Residential                                          |  |
| ock D<br>ock E        | 522.2 m <sup>2</sup><br>429.7 m <sup>2</sup>   | 06 - SIXTH FLOOR<br>06 - SIXTH FLOOR                       | Residential     Residential                                          |  |
| ock F                 | 971.4 m²                                       | 06 - SIXTH FLOOR                                           | Residential     Residential                                          |  |
| lock A<br>lock B      | 1261.1 m <sup>2</sup><br>665.6 m <sup>2</sup>  | 07 - SEVENTH FLOOR<br>07 - SEVENTH FLOOR                   | Residential     Residential                                          |  |
| ock D<br>ock E        | 522.2 m <sup>2</sup><br>426.5 m <sup>2</sup>   | 07 - SEVENTH FLOOR<br>07 - SEVENTH FLOOR                   | Residential     Residential                                          |  |
| ock E                 | 966.8 m <sup>2</sup>                           | 07 - SEVENTH FLOOR                                         | Residential     Residential                                          |  |
| lock A<br>lock B      | 1261.1 m <sup>2</sup><br>663.7 m <sup>2</sup>  | 08 - EIGHTH FLOOR<br>08 - EIGHTH FLOOR                     | Residential     Residential                                          |  |
| ock D                 | 522.2 m <sup>2</sup>                           | 08 - EIGHTH FLOOR                                          | Residential                                                          |  |
| ock E                 | 426.1 m <sup>2</sup><br>971.7 m <sup>2</sup>   | 08 - EIGHTH FLOOR<br>08 - EIGHTH FLOOR                     | Residential     Residential                                          |  |
| ock A                 | 1261.1 m <sup>2</sup>                          | 09 - NINTH FLOOR                                           | Residential                                                          |  |
| ock D                 | 522.2 m <sup>2</sup><br>430.5 m <sup>2</sup>   | 09 - NINTH FLOOR<br>09 - NINTH FLOOR                       | Residential     Residential                                          |  |
| ock E<br>ock F        | 971.4 m <sup>2</sup>                           | 09 - NINTH FLOOR                                           | Residential     Residential                                          |  |
| ock A                 | 1261.1 m²                                      | 10 - TENTH FLOOR                                           | Residential     Residential                                          |  |
| ock D<br>ock E        | 522.2 m <sup>2</sup><br>425.0 m <sup>2</sup>   | 10 - TENTH FLOOR<br>10 - TENTH FLOOR                       | Residential     Residential                                          |  |
| ock F                 | 966.9 m <sup>2</sup><br>425.6 m <sup>2</sup>   | 10 - TENTH FLOOR<br>11 - ELEVENTH FLOOR                    | Residential     Residential                                          |  |
| ock D                 | 522.2 m <sup>2</sup>                           | 11 - ELEVENTH FLOOR                                        | Residential                                                          |  |
| ock F<br>ock D        | 971.8 m <sup>2</sup><br>522.2 m <sup>2</sup>   | 11 - ELEVENTH FLOOR<br>12 - TWELFTH FLOOR                  | Residential     Residential                                          |  |
| ock F                 | 971.4 m <sup>2</sup>                           | 12 - TWELFTH FLOOR                                         | Residential                                                          |  |
| ock D                 | 522.2 m <sup>2</sup><br>967.7 m <sup>2</sup>   | 13 - THIRTEENTH FLOOR<br>13 - THIRTEENTH FLOOR             | Residential     Residential                                          |  |
| ock D                 | 522.2 m <sup>2</sup>                           | 14 - FOURTEENTH FLOOR                                      | Residential                                                          |  |
| lock F<br>lock D      | 967.7 m <sup>2</sup><br>522.2 m <sup>2</sup>   | 14 - FOURTEENTH FLOOR<br>15 - FIFTHTEENTH FLOOR            | Residential     Residential                                          |  |
| lock D                | 522.2 m <sup>2</sup>                           | 16 - SIXTEENTH FLOOR                                       | Residential                                                          |  |
| Residential: 66       | 45936.7 m²                                     |                                                            |                                                                      |  |
| ock C<br>ock D        | 309.8 m <sup>2</sup><br>88.8 m <sup>2</sup>    | 00 - LOWER GROUND<br>00 - LOWER GROUND                     | Communal Facilities     Communal Facilities                          |  |
| ock A                 | 303.9 m²                                       | 01 - BOULEVARD - GRD. FLOOR                                | 2. Communal Facilities                                               |  |
| ock D<br>ock A        | 128.1 m <sup>2</sup><br>110.7 m <sup>2</sup>   | 01 - BOULEVARD - GRD. FLOOR<br>02 SECOND FLOOR             | <ol> <li>Communal Facilities</li> <li>Communal Facilities</li> </ol> |  |
| ock D                 | 153.6 m²                                       | 17 - SEVENTEENTH FLOOR                                     | 2. Communal Facilities                                               |  |
| Communal Facilities:  | 1095.0 m <sup>2</sup>                          |                                                            |                                                                      |  |
| ock D                 | 25.5 m <sup>2</sup>                            | 00 - LOWER GROUND                                          | 3. Resident Support                                                  |  |
| ock D                 | 159.7 m²                                       | 00 - LOWER GROUND                                          | 3. Resident Support                                                  |  |
| Resident Support: 2   | 185.2 m²                                       |                                                            |                                                                      |  |
| ock C                 | 20.5 m <sup>2</sup><br>333.8 m <sup>2</sup>    | 00 - LOWER GROUND                                          | 4. Creche                                                            |  |
| ock C<br>Creche: 2    | 354.3 m <sup>2</sup>                           | 01 - BOULEVARD - GRD. FLOOR                                | 4. Creche                                                            |  |
| ock D                 | 21.6 m <sup>2</sup>                            | 00 - LOWER GROUND                                          | 5. Café                                                              |  |
| ock D                 | 119.6 m <sup>2</sup>                           | 01 - BOULEVARD - GRD. FLOOR                                | 5. Café                                                              |  |
| Café: 2               | 141.2 m²                                       |                                                            |                                                                      |  |
| ock A                 | 113.8 m²                                       | 00 - LOWER GROUND                                          | 6. Plant                                                             |  |
| ock B<br>ock C        | 50.7 m <sup>2</sup><br>84.6 m <sup>2</sup>     | 00 - LOWER GROUND<br>00 - LOWER GROUND                     | 6. Plant<br>6. Plant                                                 |  |
| ock D                 | 170.0 m <sup>2</sup>                           | 00 - LOWER GROUND                                          | 6. Plant                                                             |  |
| ock F<br>ock F        | 135.6 m <sup>2</sup><br>34.2 m <sup>2</sup>    | 00 - LOWER GROUND<br>00 - LOWER GROUND                     | 6. Plant<br>6. Plant                                                 |  |
| anks                  | 48.6 m²                                        | 00 - LOWER GROUND                                          | 6. Plant                                                             |  |
| ock A<br>lock C       | 115.4 m²<br>17.0 m²                            | 01 - BOULEVARD - GRD. FLOOR<br>01 - BOULEVARD - GRD. FLOOR | 6. Plant<br>6. Plant                                                 |  |
| Plant: 9              | 770.1 m²                                       |                                                            |                                                                      |  |
| ock B                 | 88.0 m²                                        | 00 - LOWER GROUND                                          | 7. Waste store                                                       |  |
| ock C<br>ock F        | 83.8 m <sup>2</sup><br>114.5 m <sup>2</sup>    | 00 - LOWER GROUND<br>00 - LOWER GROUND                     | 7. Waste store 7. Waste store                                        |  |
| ock A                 | 18.6 m²                                        | 01 - BOULEVARD - GRD. FLOOR                                | 7. Waste store 7. Waste store                                        |  |
| Waste store: 4        | 304.9 m²                                       |                                                            |                                                                      |  |
| ock A                 | 66.3 m²                                        | 00 - LOWER GROUND                                          | 8. Ancillary                                                         |  |
| lock B                | 64.5 m <sup>2</sup><br>55.7 m <sup>2</sup>     | 00 - LOWER GROUND<br>00 - LOWER GROUND                     | Ancillary     Ancillary                                              |  |
| lock D                | 114.1 m²                                       | 00 - LOWER GROUND                                          | 8. Ancillary                                                         |  |
| lock E<br>lock F      | 57.5 m <sup>2</sup><br>84.1 m <sup>2</sup>     | 00 - LOWER GROUND<br>00 - LOWER GROUND                     | Ancillary     Ancillary                                              |  |
| ock F                 | 46.9 m <sup>2</sup>                            | 01 - BOULEVARD - GRD. FLOOR                                | 8. Ancillary                                                         |  |
| ock D<br>Ancillary: 8 | 65.3 m <sup>2</sup><br>554.3 m <sup>2</sup>    | 17 - SEVENTEENTH FLOOR                                     | 8. Ancillary                                                         |  |
| , womally. O          |                                                |                                                            |                                                                      |  |
| ommon<br>lock A       | 6790.5 m <sup>2</sup><br>1297.6 m <sup>2</sup> | 00 - LOWER GROUND<br>01 - BOULEVARD - GRD. FLOOR           | 9. Carpark<br>9. Carpark                                             |  |
| Carpark: 2            | 8088.1 m <sup>2</sup>                          | U. SOULLVAIND - GIND. FLOUR                                | ο. σαιραιλ                                                           |  |
|                       |                                                |                                                            |                                                                      |  |
| ock A                 | 1501.5 m²                                      | 00 - LOWER GROUND                                          | 9b. Carpark                                                          |  |