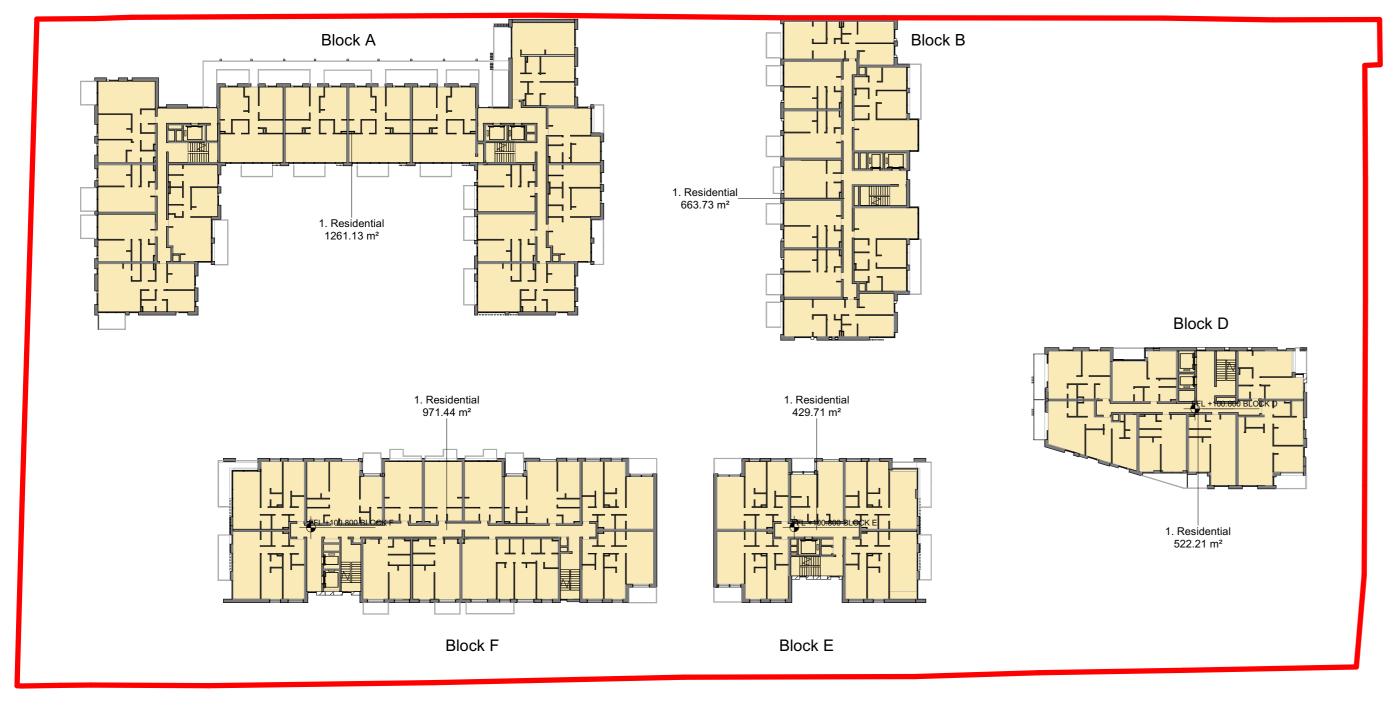

|                       | GF                                             | GFA 0 ALL AREAS                                            |                                                                      |  |
|-----------------------|------------------------------------------------|------------------------------------------------------------|----------------------------------------------------------------------|--|
| wt                    | Area                                           | Level                                                      | Name                                                                 |  |
| lock A<br>lock A      | 200.6 m <sup>2</sup><br>343.6 m <sup>2</sup>   | 01 - BOULEVARD - GRD. FLOOR<br>01 - BOULEVARD - GRD. FLOOR | Residential     Residential                                          |  |
| llock A<br>llock B    | 88.0 m <sup>2</sup><br>658.4 m <sup>2</sup>    | 01 - BOULEVARD - GRD. FLOOR<br>01 - BOULEVARD - GRD. FLOOR | Residential     Residential                                          |  |
| llock C               | 269.5 m <sup>2</sup>                           | 01 - BOULEVARD - GRD. FLOOR                                | 1. Residential                                                       |  |
| lock D<br>lock E      | 53.4 m <sup>2</sup><br>421.1 m <sup>2</sup>    | 01 - BOULEVARD - GRD. FLOOR<br>01 - BOULEVARD - GRD. FLOOR | Residential     Residential                                          |  |
| lock F                | 1102.2 m²                                      | 01 - BOULEVARD - GRD. FLOOR                                | 1. Residential                                                       |  |
| lock A<br>lock B      | 1127.7 m <sup>2</sup><br>624.6 m <sup>2</sup>  | 02 SECOND FLOOR<br>02 SECOND FLOOR                         | Residential     Residential                                          |  |
| lock C<br>lock D      | 600.2 m <sup>2</sup><br>387.7 m <sup>2</sup>   | 02 SECOND FLOOR<br>02 SECOND FLOOR                         | Residential     Residential                                          |  |
| lock E                | 366.2 m <sup>2</sup>                           | 02 SECOND FLOOR                                            | Residential     Residential                                          |  |
| lock F<br>lock A      | 1017.4 m <sup>2</sup>                          | 02 SECOND FLOOR<br>03 - THIRD FLOOR                        | Residential     Residential                                          |  |
| lock B                | 663.7 m <sup>2</sup>                           | 03 - THIRD FLOOR                                           | Residential                                                          |  |
| lock C<br>lock D      | 600.2 m <sup>2</sup><br>525.4 m <sup>2</sup>   | 03 - THIRD FLOOR<br>03 - THIRD FLOOR                       | Residential     Residential                                          |  |
| lock E                | 428.0 m <sup>2</sup>                           | 03 - THIRD FLOOR                                           | Residential                                                          |  |
| lock F<br>lock A      | 971.1 m <sup>2</sup><br>1261.1 m <sup>2</sup>  | 03 - THIRD FLOOR<br>04 - FOURTH FLOOR                      | Residential     Residential                                          |  |
| lock B                | 663.7 m²                                       | 04 - FOURTH FLOOR                                          | 1. Residential                                                       |  |
| lock C<br>lock D      | 600.2 m <sup>2</sup><br>525.4 m <sup>2</sup>   | 04 - FOURTH FLOOR<br>04 - FOURTH FLOOR                     | Residential     Residential                                          |  |
| ock E                 | 426.6 m <sup>2</sup>                           | 04 - FOURTH FLOOR                                          | Residential     Residential                                          |  |
| lock F<br>lock A      | 967.6 m²<br>1261.1 m²                          | 04 - FOURTH FLOOR<br>05 - FIFTH FLOOR                      | Residential     Residential                                          |  |
| ock B                 | 663.7 m <sup>2</sup>                           | 05 - FIFTH FLOOR                                           | 1. Residential                                                       |  |
| ock C<br>ock D        | 600.2 m²<br>525.4 m²                           | 05 - FIFTH FLOOR<br>05 - FIFTH FLOOR                       | Residential     Residential                                          |  |
| ock E                 | 426.1 m²                                       | 05 - FIFTH FLOOR                                           | 1. Residential                                                       |  |
| ock F<br>ock A        | 971.7 m²<br>1261.1 m²                          | 05 - FIFTH FLOOR<br>06 - SIXTH FLOOR                       | Residential     Residential                                          |  |
| ock B                 | 663.7 m <sup>2</sup>                           | 06 - SIXTH FLOOR                                           | Residential     Residential                                          |  |
| ock D<br>ock E        | 522.2 m <sup>2</sup><br>429.7 m <sup>2</sup>   | 06 - SIXTH FLOOR<br>06 - SIXTH FLOOR                       | Residential     Residential                                          |  |
| ock F                 | 971.4 m²                                       | 06 - SIXTH FLOOR                                           | Residential     Residential                                          |  |
| lock A<br>lock B      | 1261.1 m <sup>2</sup><br>665.6 m <sup>2</sup>  | 07 - SEVENTH FLOOR<br>07 - SEVENTH FLOOR                   | Residential     Residential                                          |  |
| ock D<br>ock E        | 522.2 m <sup>2</sup><br>426.5 m <sup>2</sup>   | 07 - SEVENTH FLOOR<br>07 - SEVENTH FLOOR                   | Residential     Residential                                          |  |
| ock E                 | 966.8 m <sup>2</sup>                           | 07 - SEVENTH FLOOR                                         | Residential     Residential                                          |  |
| lock A<br>lock B      | 1261.1 m <sup>2</sup><br>663.7 m <sup>2</sup>  | 08 - EIGHTH FLOOR<br>08 - EIGHTH FLOOR                     | Residential     Residential                                          |  |
| ock D                 | 522.2 m <sup>2</sup>                           | 08 - EIGHTH FLOOR                                          | Residential                                                          |  |
| ock E                 | 426.1 m <sup>2</sup><br>971.7 m <sup>2</sup>   | 08 - EIGHTH FLOOR<br>08 - EIGHTH FLOOR                     | Residential     Residential                                          |  |
| ock A                 | 1261.1 m <sup>2</sup>                          | 09 - NINTH FLOOR                                           | Residential                                                          |  |
| ock D                 | 522.2 m <sup>2</sup><br>430.5 m <sup>2</sup>   | 09 - NINTH FLOOR<br>09 - NINTH FLOOR                       | Residential     Residential                                          |  |
| ock E<br>ock F        | 971.4 m <sup>2</sup>                           | 09 - NINTH FLOOR                                           | Residential     Residential                                          |  |
| ock A                 | 1261.1 m²                                      | 10 - TENTH FLOOR                                           | Residential     Residential                                          |  |
| ock D<br>ock E        | 522.2 m <sup>2</sup><br>425.0 m <sup>2</sup>   | 10 - TENTH FLOOR<br>10 - TENTH FLOOR                       | Residential     Residential                                          |  |
| ock F                 | 966.9 m <sup>2</sup><br>425.6 m <sup>2</sup>   | 10 - TENTH FLOOR<br>11 - ELEVENTH FLOOR                    | Residential     Residential                                          |  |
| ock D                 | 522.2 m <sup>2</sup>                           | 11 - ELEVENTH FLOOR                                        | Residential                                                          |  |
| ock F<br>ock D        | 971.8 m <sup>2</sup><br>522.2 m <sup>2</sup>   | 11 - ELEVENTH FLOOR<br>12 - TWELFTH FLOOR                  | Residential     Residential                                          |  |
| ock F                 | 971.4 m <sup>2</sup>                           | 12 - TWELFTH FLOOR                                         | Residential                                                          |  |
| ock D                 | 522.2 m <sup>2</sup><br>967.7 m <sup>2</sup>   | 13 - THIRTEENTH FLOOR<br>13 - THIRTEENTH FLOOR             | Residential     Residential                                          |  |
| ock D                 | 522.2 m <sup>2</sup>                           | 14 - FOURTEENTH FLOOR                                      | Residential                                                          |  |
| lock F<br>lock D      | 967.7 m <sup>2</sup><br>522.2 m <sup>2</sup>   | 14 - FOURTEENTH FLOOR<br>15 - FIFTHTEENTH FLOOR            | Residential     Residential                                          |  |
| lock D                | 522.2 m <sup>2</sup>                           | 16 - SIXTEENTH FLOOR                                       | Residential                                                          |  |
| Residential: 66       | 45936.7 m²                                     |                                                            |                                                                      |  |
| ock C<br>ock D        | 309.8 m <sup>2</sup><br>88.8 m <sup>2</sup>    | 00 - LOWER GROUND<br>00 - LOWER GROUND                     | Communal Facilities     Communal Facilities                          |  |
| ock A                 | 303.9 m²                                       | 01 - BOULEVARD - GRD. FLOOR                                | 2. Communal Facilities                                               |  |
| ock D<br>ock A        | 128.1 m <sup>2</sup><br>110.7 m <sup>2</sup>   | 01 - BOULEVARD - GRD. FLOOR<br>02 SECOND FLOOR             | <ol> <li>Communal Facilities</li> <li>Communal Facilities</li> </ol> |  |
| ock D                 | 153.6 m²                                       | 17 - SEVENTEENTH FLOOR                                     | 2. Communal Facilities                                               |  |
| Communal Facilities:  | 1095.0 m <sup>2</sup>                          |                                                            |                                                                      |  |
| ock D                 | 25.5 m <sup>2</sup>                            | 00 - LOWER GROUND                                          | 3. Resident Support                                                  |  |
| ock D                 | 159.7 m²                                       | 00 - LOWER GROUND                                          | 3. Resident Support                                                  |  |
| Resident Support: 2   | 185.2 m²                                       |                                                            |                                                                      |  |
| ock C                 | 20.5 m <sup>2</sup><br>333.8 m <sup>2</sup>    | 00 - LOWER GROUND                                          | 4. Creche                                                            |  |
| ock C<br>Creche: 2    | 354.3 m <sup>2</sup>                           | 01 - BOULEVARD - GRD. FLOOR                                | 4. Creche                                                            |  |
| ock D                 | 21.6 m <sup>2</sup>                            | 00 - LOWER GROUND                                          | 5. Café                                                              |  |
| ock D                 | 119.6 m <sup>2</sup>                           | 01 - BOULEVARD - GRD. FLOOR                                | 5. Café                                                              |  |
| Café: 2               | 141.2 m²                                       |                                                            |                                                                      |  |
| ock A                 | 113.8 m²                                       | 00 - LOWER GROUND                                          | 6. Plant                                                             |  |
| ock B<br>ock C        | 50.7 m <sup>2</sup><br>84.6 m <sup>2</sup>     | 00 - LOWER GROUND<br>00 - LOWER GROUND                     | 6. Plant<br>6. Plant                                                 |  |
| ock D                 | 170.0 m <sup>2</sup>                           | 00 - LOWER GROUND                                          | 6. Plant                                                             |  |
| ock F<br>ock F        | 135.6 m <sup>2</sup><br>34.2 m <sup>2</sup>    | 00 - LOWER GROUND<br>00 - LOWER GROUND                     | 6. Plant<br>6. Plant                                                 |  |
| anks                  | 48.6 m²                                        | 00 - LOWER GROUND                                          | 6. Plant                                                             |  |
| ock A<br>lock C       | 115.4 m²<br>17.0 m²                            | 01 - BOULEVARD - GRD. FLOOR<br>01 - BOULEVARD - GRD. FLOOR | 6. Plant<br>6. Plant                                                 |  |
| Plant: 9              | 770.1 m²                                       |                                                            |                                                                      |  |
| ock B                 | 88.0 m²                                        | 00 - LOWER GROUND                                          | 7. Waste store                                                       |  |
| ock C<br>ock F        | 83.8 m <sup>2</sup><br>114.5 m <sup>2</sup>    | 00 - LOWER GROUND<br>00 - LOWER GROUND                     | 7. Waste store 7. Waste store                                        |  |
| ock A                 | 18.6 m²                                        | 01 - BOULEVARD - GRD. FLOOR                                | 7. Waste store 7. Waste store                                        |  |
| Waste store: 4        | 304.9 m²                                       |                                                            |                                                                      |  |
| ock A                 | 66.3 m²                                        | 00 - LOWER GROUND                                          | 8. Ancillary                                                         |  |
| lock B                | 64.5 m <sup>2</sup><br>55.7 m <sup>2</sup>     | 00 - LOWER GROUND<br>00 - LOWER GROUND                     | Ancillary     Ancillary                                              |  |
| lock D                | 114.1 m²                                       | 00 - LOWER GROUND                                          | 8. Ancillary                                                         |  |
| lock E<br>lock F      | 57.5 m <sup>2</sup><br>84.1 m <sup>2</sup>     | 00 - LOWER GROUND<br>00 - LOWER GROUND                     | Ancillary     Ancillary                                              |  |
| ock F                 | 46.9 m <sup>2</sup>                            | 01 - BOULEVARD - GRD. FLOOR                                | 8. Ancillary                                                         |  |
| ock D<br>Ancillary: 8 | 65.3 m <sup>2</sup><br>554.3 m <sup>2</sup>    | 17 - SEVENTEENTH FLOOR                                     | 8. Ancillary                                                         |  |
| , womally. O          |                                                |                                                            |                                                                      |  |
| ommon<br>lock A       | 6790.5 m <sup>2</sup><br>1297.6 m <sup>2</sup> | 00 - LOWER GROUND<br>01 - BOULEVARD - GRD. FLOOR           | 9. Carpark<br>9. Carpark                                             |  |
| Carpark: 2            | 8088.1 m <sup>2</sup>                          | U. SOULLVAIND - GIND. FLOUR                                | ο. σαιραιλ                                                           |  |
|                       |                                                |                                                            |                                                                      |  |
| ock A                 | 1501.5 m²                                      | 00 - LOWER GROUND                                          | 9b. Carpark                                                          |  |