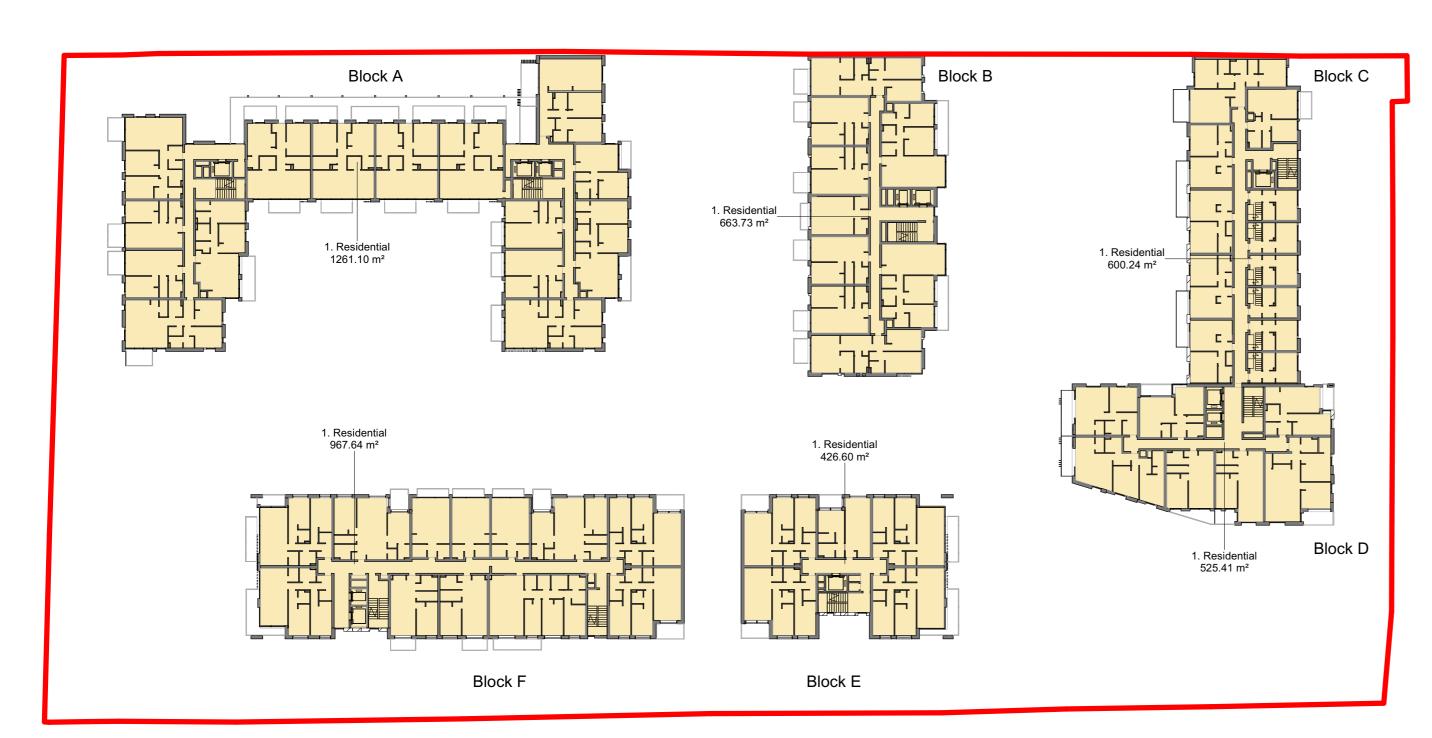

04 - FOURTH FLOOR
1:500

2 05 - FIFTH FLOOR

3 06 - SIXTH FLOOR

ALL DIMENSIONS TO BE CHECKED ON SITE

NO DIMENSIONS TO BE SCALED FROM THIS DRAWING

DRAWING IS TO BE READ IN CONJUNCTION WITH RELEVANT CONSULTANTS DRAWINGS

|                       | GF                                             | GFA 0 ALL AREAS                                            |                                                                      |  |
|-----------------------|------------------------------------------------|------------------------------------------------------------|----------------------------------------------------------------------|--|
| wt                    | Area                                           | Level                                                      | Name                                                                 |  |
| lock A<br>lock A      | 200.6 m <sup>2</sup><br>343.6 m <sup>2</sup>   | 01 - BOULEVARD - GRD. FLOOR<br>01 - BOULEVARD - GRD. FLOOR | Residential     Residential                                          |  |
| llock A<br>llock B    | 88.0 m <sup>2</sup><br>658.4 m <sup>2</sup>    | 01 - BOULEVARD - GRD. FLOOR<br>01 - BOULEVARD - GRD. FLOOR | Residential     Residential                                          |  |
| llock C               | 269.5 m <sup>2</sup>                           | 01 - BOULEVARD - GRD. FLOOR                                | 1. Residential                                                       |  |
| lock D<br>lock E      | 53.4 m <sup>2</sup><br>421.1 m <sup>2</sup>    | 01 - BOULEVARD - GRD. FLOOR<br>01 - BOULEVARD - GRD. FLOOR | Residential     Residential                                          |  |
| lock F                | 1102.2 m²                                      | 01 - BOULEVARD - GRD. FLOOR                                | 1. Residential                                                       |  |
| lock A<br>lock B      | 1127.7 m <sup>2</sup><br>624.6 m <sup>2</sup>  | 02 SECOND FLOOR<br>02 SECOND FLOOR                         | Residential     Residential                                          |  |
| lock C<br>lock D      | 600.2 m <sup>2</sup><br>387.7 m <sup>2</sup>   | 02 SECOND FLOOR<br>02 SECOND FLOOR                         | Residential     Residential                                          |  |
| lock E                | 366.2 m <sup>2</sup>                           | 02 SECOND FLOOR                                            | Residential     Residential                                          |  |
| lock F<br>lock A      | 1017.4 m <sup>2</sup>                          | 02 SECOND FLOOR<br>03 - THIRD FLOOR                        | Residential     Residential                                          |  |
| lock B                | 663.7 m <sup>2</sup>                           | 03 - THIRD FLOOR                                           | Residential                                                          |  |
| lock C<br>lock D      | 600.2 m <sup>2</sup><br>525.4 m <sup>2</sup>   | 03 - THIRD FLOOR<br>03 - THIRD FLOOR                       | Residential     Residential                                          |  |
| lock E                | 428.0 m <sup>2</sup>                           | 03 - THIRD FLOOR                                           | Residential                                                          |  |
| lock F<br>lock A      | 971.1 m <sup>2</sup><br>1261.1 m <sup>2</sup>  | 03 - THIRD FLOOR<br>04 - FOURTH FLOOR                      | Residential     Residential                                          |  |
| lock B                | 663.7 m²                                       | 04 - FOURTH FLOOR                                          | 1. Residential                                                       |  |
| lock C<br>lock D      | 600.2 m <sup>2</sup><br>525.4 m <sup>2</sup>   | 04 - FOURTH FLOOR<br>04 - FOURTH FLOOR                     | Residential     Residential                                          |  |
| ock E                 | 426.6 m <sup>2</sup>                           | 04 - FOURTH FLOOR                                          | Residential     Residential                                          |  |
| lock F<br>lock A      | 967.6 m²<br>1261.1 m²                          | 04 - FOURTH FLOOR<br>05 - FIFTH FLOOR                      | Residential     Residential                                          |  |
| ock B                 | 663.7 m <sup>2</sup>                           | 05 - FIFTH FLOOR                                           | 1. Residential                                                       |  |
| ock C<br>ock D        | 600.2 m²<br>525.4 m²                           | 05 - FIFTH FLOOR<br>05 - FIFTH FLOOR                       | Residential     Residential                                          |  |
| ock E                 | 426.1 m²                                       | 05 - FIFTH FLOOR                                           | 1. Residential                                                       |  |
| ock F<br>ock A        | 971.7 m²<br>1261.1 m²                          | 05 - FIFTH FLOOR<br>06 - SIXTH FLOOR                       | Residential     Residential                                          |  |
| ock B                 | 663.7 m <sup>2</sup>                           | 06 - SIXTH FLOOR                                           | Residential     Residential                                          |  |
| ock D<br>ock E        | 522.2 m <sup>2</sup><br>429.7 m <sup>2</sup>   | 06 - SIXTH FLOOR<br>06 - SIXTH FLOOR                       | Residential     Residential                                          |  |
| ock F                 | 971.4 m²                                       | 06 - SIXTH FLOOR                                           | Residential     Residential                                          |  |
| lock A<br>lock B      | 1261.1 m <sup>2</sup><br>665.6 m <sup>2</sup>  | 07 - SEVENTH FLOOR<br>07 - SEVENTH FLOOR                   | Residential     Residential                                          |  |
| ock D<br>ock E        | 522.2 m <sup>2</sup><br>426.5 m <sup>2</sup>   | 07 - SEVENTH FLOOR<br>07 - SEVENTH FLOOR                   | Residential     Residential                                          |  |
| ock E                 | 966.8 m <sup>2</sup>                           | 07 - SEVENTH FLOOR                                         | Residential     Residential                                          |  |
| lock A<br>lock B      | 1261.1 m <sup>2</sup><br>663.7 m <sup>2</sup>  | 08 - EIGHTH FLOOR<br>08 - EIGHTH FLOOR                     | Residential     Residential                                          |  |
| ock D                 | 522.2 m <sup>2</sup>                           | 08 - EIGHTH FLOOR                                          | Residential                                                          |  |
| ock E                 | 426.1 m <sup>2</sup><br>971.7 m <sup>2</sup>   | 08 - EIGHTH FLOOR<br>08 - EIGHTH FLOOR                     | Residential     Residential                                          |  |
| ock A                 | 1261.1 m <sup>2</sup>                          | 09 - NINTH FLOOR                                           | Residential                                                          |  |
| ock D                 | 522.2 m <sup>2</sup><br>430.5 m <sup>2</sup>   | 09 - NINTH FLOOR<br>09 - NINTH FLOOR                       | Residential     Residential                                          |  |
| ock E<br>ock F        | 971.4 m <sup>2</sup>                           | 09 - NINTH FLOOR                                           | Residential     Residential                                          |  |
| ock A                 | 1261.1 m²                                      | 10 - TENTH FLOOR                                           | Residential     Residential                                          |  |
| ock D<br>ock E        | 522.2 m <sup>2</sup><br>425.0 m <sup>2</sup>   | 10 - TENTH FLOOR<br>10 - TENTH FLOOR                       | Residential     Residential                                          |  |
| ock F                 | 966.9 m <sup>2</sup><br>425.6 m <sup>2</sup>   | 10 - TENTH FLOOR<br>11 - ELEVENTH FLOOR                    | Residential     Residential                                          |  |
| ock D                 | 522.2 m <sup>2</sup>                           | 11 - ELEVENTH FLOOR                                        | Residential                                                          |  |
| ock F<br>ock D        | 971.8 m <sup>2</sup><br>522.2 m <sup>2</sup>   | 11 - ELEVENTH FLOOR<br>12 - TWELFTH FLOOR                  | Residential     Residential                                          |  |
| ock F                 | 971.4 m <sup>2</sup>                           | 12 - TWELFTH FLOOR                                         | Residential                                                          |  |
| ock D                 | 522.2 m <sup>2</sup><br>967.7 m <sup>2</sup>   | 13 - THIRTEENTH FLOOR<br>13 - THIRTEENTH FLOOR             | Residential     Residential                                          |  |
| ock D                 | 522.2 m <sup>2</sup>                           | 14 - FOURTEENTH FLOOR                                      | Residential                                                          |  |
| lock F<br>lock D      | 967.7 m <sup>2</sup><br>522.2 m <sup>2</sup>   | 14 - FOURTEENTH FLOOR<br>15 - FIFTHTEENTH FLOOR            | Residential     Residential                                          |  |
| lock D                | 522.2 m <sup>2</sup>                           | 16 - SIXTEENTH FLOOR                                       | Residential                                                          |  |
| Residential: 66       | 45936.7 m²                                     |                                                            |                                                                      |  |
| ock C<br>ock D        | 309.8 m <sup>2</sup><br>88.8 m <sup>2</sup>    | 00 - LOWER GROUND<br>00 - LOWER GROUND                     | Communal Facilities     Communal Facilities                          |  |
| ock A                 | 303.9 m²                                       | 01 - BOULEVARD - GRD. FLOOR                                | 2. Communal Facilities                                               |  |
| ock D<br>ock A        | 128.1 m <sup>2</sup><br>110.7 m <sup>2</sup>   | 01 - BOULEVARD - GRD. FLOOR<br>02 SECOND FLOOR             | <ol> <li>Communal Facilities</li> <li>Communal Facilities</li> </ol> |  |
| ock D                 | 153.6 m²                                       | 17 - SEVENTEENTH FLOOR                                     | 2. Communal Facilities                                               |  |
| Communal Facilities:  | 1095.0 m <sup>2</sup>                          |                                                            |                                                                      |  |
| ock D                 | 25.5 m <sup>2</sup>                            | 00 - LOWER GROUND                                          | 3. Resident Support                                                  |  |
| ock D                 | 159.7 m²                                       | 00 - LOWER GROUND                                          | 3. Resident Support                                                  |  |
| Resident Support: 2   | 185.2 m²                                       |                                                            |                                                                      |  |
| ock C                 | 20.5 m <sup>2</sup><br>333.8 m <sup>2</sup>    | 00 - LOWER GROUND                                          | 4. Creche                                                            |  |
| ock C<br>Creche: 2    | 354.3 m <sup>2</sup>                           | 01 - BOULEVARD - GRD. FLOOR                                | 4. Creche                                                            |  |
| ock D                 | 21.6 m <sup>2</sup>                            | 00 - LOWER GROUND                                          | 5. Café                                                              |  |
| ock D                 | 119.6 m <sup>2</sup>                           | 01 - BOULEVARD - GRD. FLOOR                                | 5. Café                                                              |  |
| Café: 2               | 141.2 m²                                       |                                                            |                                                                      |  |
| ock A                 | 113.8 m²                                       | 00 - LOWER GROUND                                          | 6. Plant                                                             |  |
| ock B<br>ock C        | 50.7 m <sup>2</sup><br>84.6 m <sup>2</sup>     | 00 - LOWER GROUND<br>00 - LOWER GROUND                     | 6. Plant<br>6. Plant                                                 |  |
| ock D                 | 170.0 m <sup>2</sup>                           | 00 - LOWER GROUND                                          | 6. Plant                                                             |  |
| ock F<br>ock F        | 135.6 m <sup>2</sup><br>34.2 m <sup>2</sup>    | 00 - LOWER GROUND<br>00 - LOWER GROUND                     | 6. Plant<br>6. Plant                                                 |  |
| anks                  | 48.6 m²                                        | 00 - LOWER GROUND                                          | 6. Plant                                                             |  |
| ock A<br>lock C       | 115.4 m²<br>17.0 m²                            | 01 - BOULEVARD - GRD. FLOOR<br>01 - BOULEVARD - GRD. FLOOR | 6. Plant<br>6. Plant                                                 |  |
| Plant: 9              | 770.1 m²                                       |                                                            |                                                                      |  |
| ock B                 | 88.0 m²                                        | 00 - LOWER GROUND                                          | 7. Waste store                                                       |  |
| ock C<br>ock F        | 83.8 m <sup>2</sup><br>114.5 m <sup>2</sup>    | 00 - LOWER GROUND<br>00 - LOWER GROUND                     | 7. Waste store 7. Waste store                                        |  |
| ock A                 | 18.6 m²                                        | 01 - BOULEVARD - GRD. FLOOR                                | 7. Waste store 7. Waste store                                        |  |
| Waste store: 4        | 304.9 m²                                       |                                                            |                                                                      |  |
| ock A                 | 66.3 m²                                        | 00 - LOWER GROUND                                          | 8. Ancillary                                                         |  |
| lock B                | 64.5 m <sup>2</sup><br>55.7 m <sup>2</sup>     | 00 - LOWER GROUND<br>00 - LOWER GROUND                     | Ancillary     Ancillary                                              |  |
| lock D                | 114.1 m²                                       | 00 - LOWER GROUND                                          | 8. Ancillary                                                         |  |
| lock E<br>lock F      | 57.5 m <sup>2</sup><br>84.1 m <sup>2</sup>     | 00 - LOWER GROUND<br>00 - LOWER GROUND                     | Ancillary     Ancillary                                              |  |
| ock F                 | 46.9 m <sup>2</sup>                            | 01 - BOULEVARD - GRD. FLOOR                                | 8. Ancillary                                                         |  |
| ock D<br>Ancillary: 8 | 65.3 m <sup>2</sup><br>554.3 m <sup>2</sup>    | 17 - SEVENTEENTH FLOOR                                     | 8. Ancillary                                                         |  |
| , womally. O          |                                                |                                                            |                                                                      |  |
| ommon<br>lock A       | 6790.5 m <sup>2</sup><br>1297.6 m <sup>2</sup> | 00 - LOWER GROUND<br>01 - BOULEVARD - GRD. FLOOR           | 9. Carpark<br>9. Carpark                                             |  |
| Carpark: 2            | 8088.1 m <sup>2</sup>                          | U. SOULLVAIND - GIND. FLOUR                                | ο. σαιραιλ                                                           |  |
|                       |                                                |                                                            |                                                                      |  |
| ock A                 | 1501.5 m²                                      | 00 - LOWER GROUND                                          | 9b. Carpark                                                          |  |