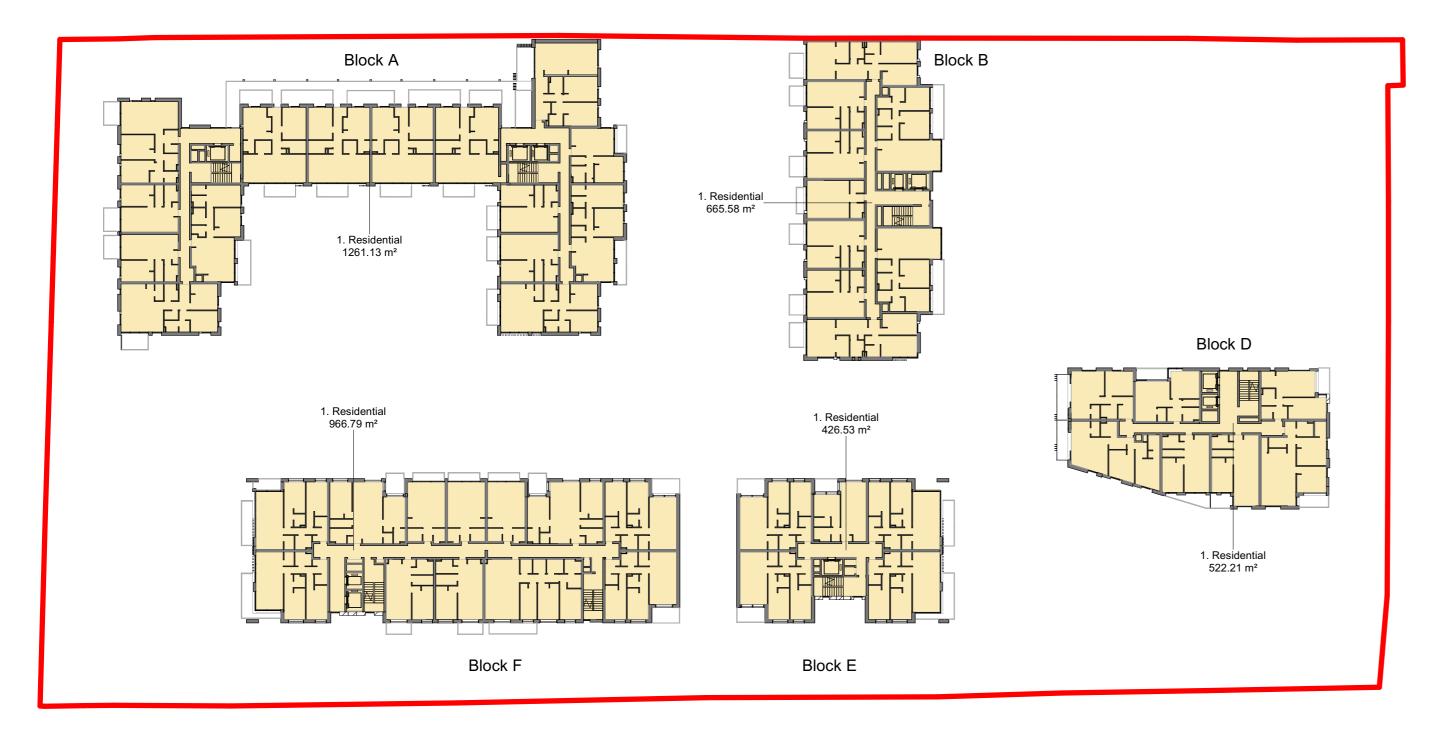

|                       | GF                                             | GFA 0 ALL AREAS                                            |                                                                      |  |
|-----------------------|------------------------------------------------|------------------------------------------------------------|----------------------------------------------------------------------|--|
| wt                    | Area                                           | Level                                                      | Name                                                                 |  |
| lock A<br>lock A      | 200.6 m <sup>2</sup><br>343.6 m <sup>2</sup>   | 01 - BOULEVARD - GRD. FLOOR<br>01 - BOULEVARD - GRD. FLOOR | Residential     Residential                                          |  |
| llock A<br>llock B    | 88.0 m <sup>2</sup><br>658.4 m <sup>2</sup>    | 01 - BOULEVARD - GRD. FLOOR<br>01 - BOULEVARD - GRD. FLOOR | Residential     Residential                                          |  |
| llock C               | 269.5 m <sup>2</sup>                           | 01 - BOULEVARD - GRD. FLOOR                                | 1. Residential                                                       |  |
| lock D<br>lock E      | 53.4 m <sup>2</sup><br>421.1 m <sup>2</sup>    | 01 - BOULEVARD - GRD. FLOOR<br>01 - BOULEVARD - GRD. FLOOR | Residential     Residential                                          |  |
| lock F                | 1102.2 m²                                      | 01 - BOULEVARD - GRD. FLOOR                                | 1. Residential                                                       |  |
| lock A<br>lock B      | 1127.7 m <sup>2</sup><br>624.6 m <sup>2</sup>  | 02 SECOND FLOOR<br>02 SECOND FLOOR                         | Residential     Residential                                          |  |
| lock C<br>lock D      | 600.2 m <sup>2</sup><br>387.7 m <sup>2</sup>   | 02 SECOND FLOOR<br>02 SECOND FLOOR                         | Residential     Residential                                          |  |
| lock E                | 366.2 m <sup>2</sup>                           | 02 SECOND FLOOR                                            | Residential     Residential                                          |  |
| lock F<br>lock A      | 1017.4 m <sup>2</sup>                          | 02 SECOND FLOOR<br>03 - THIRD FLOOR                        | Residential     Residential                                          |  |
| lock B                | 663.7 m <sup>2</sup>                           | 03 - THIRD FLOOR                                           | Residential                                                          |  |
| lock C<br>lock D      | 600.2 m <sup>2</sup><br>525.4 m <sup>2</sup>   | 03 - THIRD FLOOR<br>03 - THIRD FLOOR                       | Residential     Residential                                          |  |
| lock E                | 428.0 m <sup>2</sup>                           | 03 - THIRD FLOOR                                           | Residential                                                          |  |
| lock F<br>lock A      | 971.1 m <sup>2</sup><br>1261.1 m <sup>2</sup>  | 03 - THIRD FLOOR<br>04 - FOURTH FLOOR                      | Residential     Residential                                          |  |
| lock B                | 663.7 m²                                       | 04 - FOURTH FLOOR                                          | 1. Residential                                                       |  |
| lock C<br>lock D      | 600.2 m <sup>2</sup><br>525.4 m <sup>2</sup>   | 04 - FOURTH FLOOR<br>04 - FOURTH FLOOR                     | Residential     Residential                                          |  |
| ock E                 | 426.6 m <sup>2</sup>                           | 04 - FOURTH FLOOR                                          | Residential     Residential                                          |  |
| lock F<br>lock A      | 967.6 m²<br>1261.1 m²                          | 04 - FOURTH FLOOR<br>05 - FIFTH FLOOR                      | Residential     Residential                                          |  |
| ock B                 | 663.7 m <sup>2</sup>                           | 05 - FIFTH FLOOR                                           | 1. Residential                                                       |  |
| ock C<br>ock D        | 600.2 m²<br>525.4 m²                           | 05 - FIFTH FLOOR<br>05 - FIFTH FLOOR                       | Residential     Residential                                          |  |
| ock E                 | 426.1 m²                                       | 05 - FIFTH FLOOR                                           | 1. Residential                                                       |  |
| ock F<br>ock A        | 971.7 m²<br>1261.1 m²                          | 05 - FIFTH FLOOR<br>06 - SIXTH FLOOR                       | Residential     Residential                                          |  |
| ock B                 | 663.7 m <sup>2</sup>                           | 06 - SIXTH FLOOR                                           | Residential     Residential                                          |  |
| ock D<br>ock E        | 522.2 m <sup>2</sup><br>429.7 m <sup>2</sup>   | 06 - SIXTH FLOOR<br>06 - SIXTH FLOOR                       | Residential     Residential                                          |  |
| ock F                 | 971.4 m²                                       | 06 - SIXTH FLOOR                                           | Residential     Residential                                          |  |
| lock A<br>lock B      | 1261.1 m <sup>2</sup><br>665.6 m <sup>2</sup>  | 07 - SEVENTH FLOOR<br>07 - SEVENTH FLOOR                   | Residential     Residential                                          |  |
| ock D<br>ock E        | 522.2 m <sup>2</sup><br>426.5 m <sup>2</sup>   | 07 - SEVENTH FLOOR<br>07 - SEVENTH FLOOR                   | Residential     Residential                                          |  |
| ock E                 | 966.8 m <sup>2</sup>                           | 07 - SEVENTH FLOOR                                         | Residential     Residential                                          |  |
| lock A<br>lock B      | 1261.1 m <sup>2</sup><br>663.7 m <sup>2</sup>  | 08 - EIGHTH FLOOR<br>08 - EIGHTH FLOOR                     | Residential     Residential                                          |  |
| ock D                 | 522.2 m <sup>2</sup>                           | 08 - EIGHTH FLOOR                                          | Residential                                                          |  |
| ock E                 | 426.1 m <sup>2</sup><br>971.7 m <sup>2</sup>   | 08 - EIGHTH FLOOR<br>08 - EIGHTH FLOOR                     | Residential     Residential                                          |  |
| ock A                 | 1261.1 m <sup>2</sup>                          | 09 - NINTH FLOOR                                           | Residential                                                          |  |
| ock D                 | 522.2 m <sup>2</sup><br>430.5 m <sup>2</sup>   | 09 - NINTH FLOOR<br>09 - NINTH FLOOR                       | Residential     Residential                                          |  |
| ock E<br>ock F        | 971.4 m <sup>2</sup>                           | 09 - NINTH FLOOR                                           | Residential     Residential                                          |  |
| ock A                 | 1261.1 m²                                      | 10 - TENTH FLOOR                                           | Residential     Residential                                          |  |
| ock D<br>ock E        | 522.2 m <sup>2</sup><br>425.0 m <sup>2</sup>   | 10 - TENTH FLOOR<br>10 - TENTH FLOOR                       | Residential     Residential                                          |  |
| ock F                 | 966.9 m <sup>2</sup><br>425.6 m <sup>2</sup>   | 10 - TENTH FLOOR<br>11 - ELEVENTH FLOOR                    | Residential     Residential                                          |  |
| ock D                 | 522.2 m <sup>2</sup>                           | 11 - ELEVENTH FLOOR                                        | Residential                                                          |  |
| ock F<br>ock D        | 971.8 m <sup>2</sup><br>522.2 m <sup>2</sup>   | 11 - ELEVENTH FLOOR<br>12 - TWELFTH FLOOR                  | Residential     Residential                                          |  |
| ock F                 | 971.4 m <sup>2</sup>                           | 12 - TWELFTH FLOOR                                         | Residential                                                          |  |
| ock D                 | 522.2 m <sup>2</sup><br>967.7 m <sup>2</sup>   | 13 - THIRTEENTH FLOOR<br>13 - THIRTEENTH FLOOR             | Residential     Residential                                          |  |
| ock D                 | 522.2 m <sup>2</sup>                           | 14 - FOURTEENTH FLOOR                                      | Residential                                                          |  |
| lock F<br>lock D      | 967.7 m <sup>2</sup><br>522.2 m <sup>2</sup>   | 14 - FOURTEENTH FLOOR<br>15 - FIFTHTEENTH FLOOR            | Residential     Residential                                          |  |
| lock D                | 522.2 m <sup>2</sup>                           | 16 - SIXTEENTH FLOOR                                       | Residential                                                          |  |
| Residential: 66       | 45936.7 m²                                     |                                                            |                                                                      |  |
| ock C<br>ock D        | 309.8 m <sup>2</sup><br>88.8 m <sup>2</sup>    | 00 - LOWER GROUND<br>00 - LOWER GROUND                     | Communal Facilities     Communal Facilities                          |  |
| ock A                 | 303.9 m²                                       | 01 - BOULEVARD - GRD. FLOOR                                | 2. Communal Facilities                                               |  |
| ock D<br>ock A        | 128.1 m <sup>2</sup><br>110.7 m <sup>2</sup>   | 01 - BOULEVARD - GRD. FLOOR<br>02 SECOND FLOOR             | <ol> <li>Communal Facilities</li> <li>Communal Facilities</li> </ol> |  |
| ock D                 | 153.6 m²                                       | 17 - SEVENTEENTH FLOOR                                     | 2. Communal Facilities                                               |  |
| Communal Facilities:  | 1095.0 m <sup>2</sup>                          |                                                            |                                                                      |  |
| ock D                 | 25.5 m <sup>2</sup>                            | 00 - LOWER GROUND                                          | 3. Resident Support                                                  |  |
| ock D                 | 159.7 m²                                       | 00 - LOWER GROUND                                          | 3. Resident Support                                                  |  |
| Resident Support: 2   | 185.2 m²                                       |                                                            |                                                                      |  |
| ock C                 | 20.5 m <sup>2</sup><br>333.8 m <sup>2</sup>    | 00 - LOWER GROUND                                          | 4. Creche                                                            |  |
| ock C<br>Creche: 2    | 354.3 m <sup>2</sup>                           | 01 - BOULEVARD - GRD. FLOOR                                | 4. Creche                                                            |  |
| ock D                 | 21.6 m <sup>2</sup>                            | 00 - LOWER GROUND                                          | 5. Café                                                              |  |
| ock D                 | 119.6 m <sup>2</sup>                           | 01 - BOULEVARD - GRD. FLOOR                                | 5. Café                                                              |  |
| Café: 2               | 141.2 m²                                       |                                                            |                                                                      |  |
| ock A                 | 113.8 m²                                       | 00 - LOWER GROUND                                          | 6. Plant                                                             |  |
| ock B<br>ock C        | 50.7 m <sup>2</sup><br>84.6 m <sup>2</sup>     | 00 - LOWER GROUND<br>00 - LOWER GROUND                     | 6. Plant<br>6. Plant                                                 |  |
| ock D                 | 170.0 m <sup>2</sup>                           | 00 - LOWER GROUND                                          | 6. Plant                                                             |  |
| ock F<br>ock F        | 135.6 m <sup>2</sup><br>34.2 m <sup>2</sup>    | 00 - LOWER GROUND<br>00 - LOWER GROUND                     | 6. Plant<br>6. Plant                                                 |  |
| anks                  | 48.6 m²                                        | 00 - LOWER GROUND                                          | 6. Plant                                                             |  |
| ock A<br>lock C       | 115.4 m²<br>17.0 m²                            | 01 - BOULEVARD - GRD. FLOOR<br>01 - BOULEVARD - GRD. FLOOR | 6. Plant<br>6. Plant                                                 |  |
| Plant: 9              | 770.1 m²                                       |                                                            |                                                                      |  |
| ock B                 | 88.0 m²                                        | 00 - LOWER GROUND                                          | 7. Waste store                                                       |  |
| ock C<br>ock F        | 83.8 m <sup>2</sup><br>114.5 m <sup>2</sup>    | 00 - LOWER GROUND<br>00 - LOWER GROUND                     | 7. Waste store 7. Waste store                                        |  |
| ock A                 | 18.6 m²                                        | 01 - BOULEVARD - GRD. FLOOR                                | 7. Waste store 7. Waste store                                        |  |
| Waste store: 4        | 304.9 m²                                       |                                                            |                                                                      |  |
| ock A                 | 66.3 m²                                        | 00 - LOWER GROUND                                          | 8. Ancillary                                                         |  |
| lock B                | 64.5 m <sup>2</sup><br>55.7 m <sup>2</sup>     | 00 - LOWER GROUND<br>00 - LOWER GROUND                     | Ancillary     Ancillary                                              |  |
| lock D                | 114.1 m²                                       | 00 - LOWER GROUND                                          | 8. Ancillary                                                         |  |
| lock E<br>lock F      | 57.5 m <sup>2</sup><br>84.1 m <sup>2</sup>     | 00 - LOWER GROUND<br>00 - LOWER GROUND                     | Ancillary     Ancillary                                              |  |
| ock F                 | 46.9 m <sup>2</sup>                            | 01 - BOULEVARD - GRD. FLOOR                                | 8. Ancillary                                                         |  |
| ock D<br>Ancillary: 8 | 65.3 m <sup>2</sup><br>554.3 m <sup>2</sup>    | 17 - SEVENTEENTH FLOOR                                     | 8. Ancillary                                                         |  |
| , womally. O          |                                                |                                                            |                                                                      |  |
| ommon<br>lock A       | 6790.5 m <sup>2</sup><br>1297.6 m <sup>2</sup> | 00 - LOWER GROUND<br>01 - BOULEVARD - GRD. FLOOR           | 9. Carpark<br>9. Carpark                                             |  |
| Carpark: 2            | 8088.1 m <sup>2</sup>                          | U. SOULLVAIND - GIND. FLOUR                                | ο. σαιραιλ                                                           |  |
|                       |                                                |                                                            |                                                                      |  |
| ock A                 | 1501.5 m²                                      | 00 - LOWER GROUND                                          | 9b. Carpark                                                          |  |